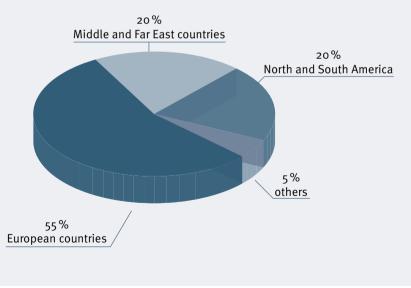

## sweet vision

The circulation in 2021 is 2200 copies/issue:

- 55% European countries, with a focus on Germany, UK, Switzerland, Austria, the Mediterranean countries and Scandinavia.
- 20 % Middle and Far East countries, with a focus on India and China
- 20 % North and South America, with a focus on the United States and Canada