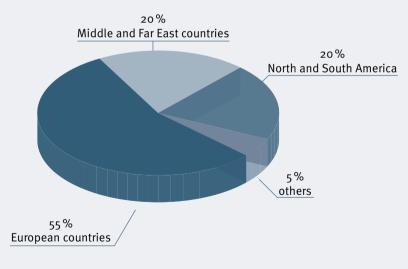

# sweet vision

The circulation in 2021 is **2200 copies/issue**:

- 55% European countries, with a focus on Germany, UK, Switzerland, Austria, the Mediterranean countries and Scandinavia.
- 20% Middle and Far East countries, with a focus on India and China
- 20 % North and South America, with a focus on the United States and Canada